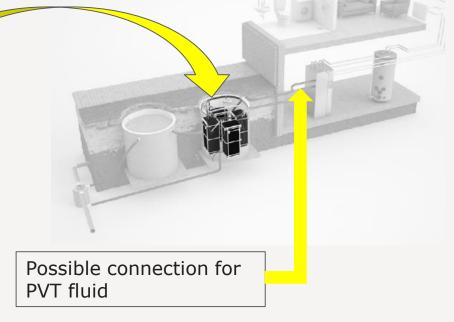

Low rents
Low paying capability







# Alabastern ver 2.0





#### Växjö

#### final design on demonstration buildings - May 2017

#### **Final measures**

- Double flex ventilation, heat recovery
- New windows, U=0,9
- Extra isolation on the roof
- New radiators&pipes, individual monitoring water
- Extra isolation below windows at balconies
- New electrical system
- New entrance doors
- New apartment doors
- New kitchen, shower/toilets, closets etc
- New wall surfaces
- New balcony fronts



























# Växjö

































NYDALA 22 – "specialhouse"









NYDALA 22 – "specialhouse"

















# Växjö building monitoring status – May 2017















# Växjö building monitoring status – May 2017