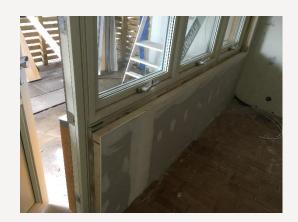

#### **Final measures**

- Double flex ventilation, heat recovery
- New windows, U=0,9
- Extra isolation on the roof
- New radiators&pipes, individual monitoring water
- Extra isolation below windows at balconies
- New electrical system
- New entrance doors
- New apartment doors
- New kitchen, shower/toilets, closets etc
- New wall surfaces
- New balcony fronts