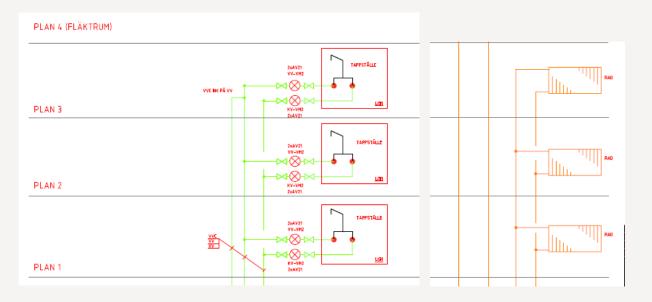

#### **Final measures**

- Double flex ventilation, heat recovery
- New windows, U=0,9
- Extra isolation on the roof
- New radiators&pipes, individual monitoring water
- Extra isolation below windows at balconies
- New electrical system
- New entrance doors
- New apartment doors
- New kitchen, shower/toilets, closets etc
- New wall surfaces
- New balcony fronts