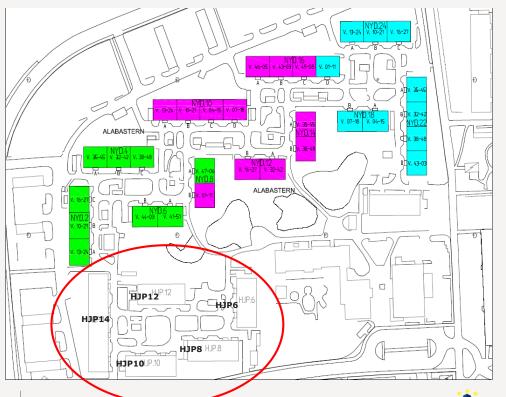

Low rents
Low paying capability







# Alabastern ver 2.0





#### Växjö

#### final design on demonstration buildings - May 2017

#### **Final measures**

- Double flex ventilation, heat recovery
- New windows, U=0,9
- Extra isolation on the roof
- New radiators&pipes, individual monitoring water
- Extra isolation below windows at balconies
- New electrical system
- New entrance doors
- New apartment doors
- New kitchen, shower/toilets, closets etc
- New wall surfaces
- New balcony fronts



























# Växjö

































NYDALA 22 – "specialhouse"









NYDALA 22 – "specialhouse"

















# Växjö building monitoring status – May 2017















# Växjö building monitoring status – May 2017