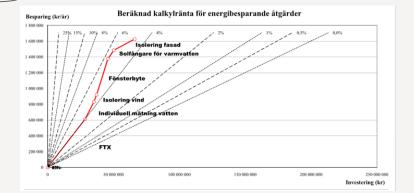

#### **Final measures**

- Double flex ventilation, heat recovery
- New windows, U=0,9
- Extra isolation on the roof
- New radiators&pipes, individual monitoring water
- Extra isolation below windows at balconies
- New electrical system
- New entrance doors
- New apartment doors
- New kitchen, shower/toilets, closets etc
- New wall surfaces
- New balcony fronts