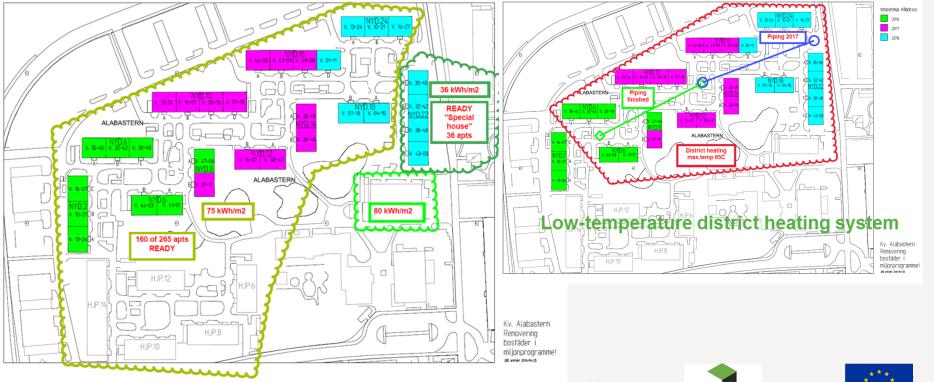

Low rents
Low paying capability







# Alabastern ver 2.0





#### Växjö

#### final design on demonstration buildings - May 2017

#### **Final measures**

- Double flex ventilation, heat recovery
- New windows, U=0,9
- Extra isolation on the roof
- New radiators&pipes, individual monitoring water
- Extra isolation below windows at balconies
- New electrical system
- New entrance doors
- New apartment doors
- New kitchen, shower/toilets, closets etc
- New wall surfaces
- New balcony fronts



























# Växjö

































NYDALA 22 – "specialhouse"









NYDALA 22 – "specialhouse"

















# Växjö building monitoring status – May 2017















# Växjö building monitoring status – May 2017