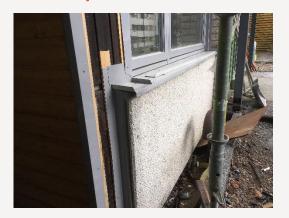

#### **Final measures**

- Double flex ventilation, heat recovery
- New windows, U=0,9
- Extra isolation on the roof
- New radiators&pipes, individual monitoring water
- Extra isolation below windows at balconies
- New electrical system
- New entrance doors
- New apartment doors
- New kitchen, shower/toilets, closets etc
- New wall surfaces
- New balcony fronts