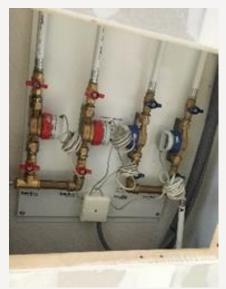

#### **Final measures**

- Double flex ventilation, heat recovery
- New windows, U=0,9
- Extra isolation on the roof
- New radiators&pipes, individual monitoring water
- Extra isolation below windows at balconies
- New electrical system
- New entrance doors
- New apartment doors
- New kitchen, shower/toilets, closets etc
- New wall surfaces
- New balcony fronts