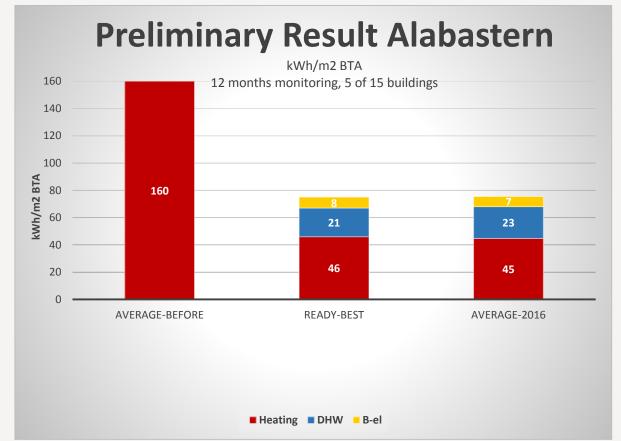

Low rents
Low paying capability







# Alabastern ver 2.0





#### Växjö

#### final design on demonstration buildings - May 2017

#### **Final measures**

- Double flex ventilation, heat recovery
- New windows, U=0,9
- Extra isolation on the roof
- New radiators&pipes, individual monitoring water
- Extra isolation below windows at balconies
- New electrical system
- New entrance doors
- New apartment doors
- New kitchen, shower/toilets, closets etc
- New wall surfaces
- New balcony fronts



























# Växjö

































NYDALA 22 – "specialhouse"









NYDALA 22 – "specialhouse"

















# Växjö building monitoring status – May 2017















# Växjö building monitoring status – May 2017