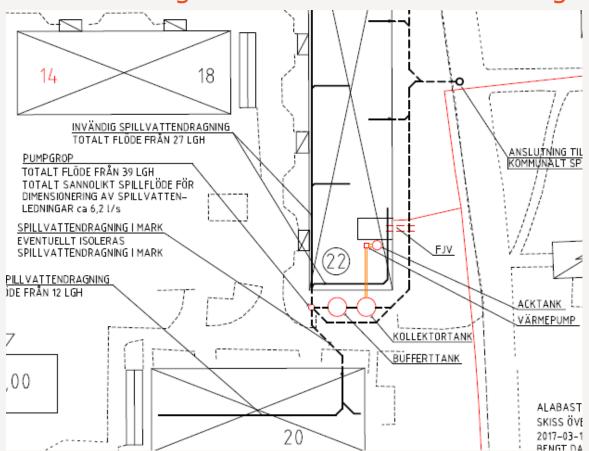

Low rents
Low paying capability







# Alabastern ver 2.0





#### Växjö

#### final design on demonstration buildings - May 2017

#### **Final measures**

- Double flex ventilation, heat recovery
- New windows, U=0,9
- Extra isolation on the roof
- New radiators&pipes, individual monitoring water
- Extra isolation below windows at balconies
- New electrical system
- New entrance doors
- New apartment doors
- New kitchen, shower/toilets, closets etc
- New wall surfaces
- New balcony fronts



























# Växjö

































NYDALA 22 – "specialhouse"









NYDALA 22 – "specialhouse"

















# Växjö building monitoring status – May 2017















# Växjö building monitoring status – May 2017