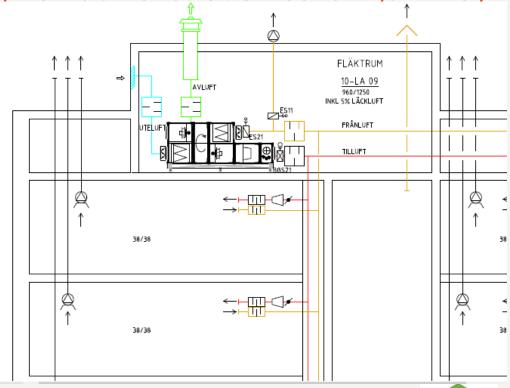

Low rents
Low paying capability







# Alabastern ver 2.0





#### Växjö

#### final design on demonstration buildings - May 2017

#### **Final measures**

- Double flex ventilation, heat recovery
- New windows, U=0,9
- Extra isolation on the roof
- New radiators&pipes, individual monitoring water
- Extra isolation below windows at balconies
- New electrical system
- New entrance doors
- New apartment doors
- New kitchen, shower/toilets, closets etc
- New wall surfaces
- New balcony fronts



























# Växjö

































NYDALA 22 – "specialhouse"









NYDALA 22 – "specialhouse"

















# Växjö building monitoring status – May 2017















# Växjö building monitoring status – May 2017