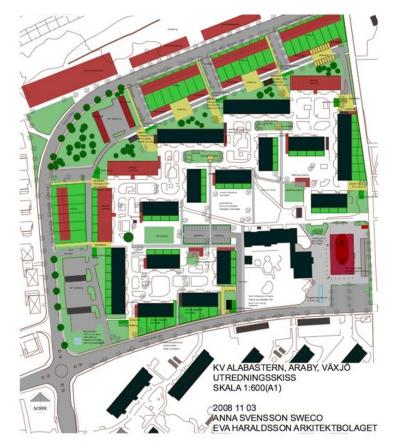

Low rents
Low paying capability







# Alabastern ver 2.0





#### Växjö

#### final design on demonstration buildings - May 2017

#### **Final measures**

- Double flex ventilation, heat recovery
- New windows, U=0,9
- Extra isolation on the roof
- New radiators&pipes, individual monitoring water
- Extra isolation below windows at balconies
- New electrical system
- New entrance doors
- New apartment doors
- New kitchen, shower/toilets, closets etc
- New wall surfaces
- New balcony fronts



























# Växjö

































NYDALA 22 – "specialhouse"









NYDALA 22 – "specialhouse"

















# Växjö building monitoring status – May 2017















# Växjö building monitoring status – May 2017