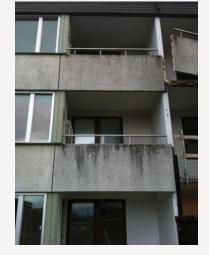

#### **Final measures**

- Double flex ventilation, heat recovery
- New windows, U=0,9
- Extra isolation on the roof
- New radiators&pipes, individual monitoring water
- Extra isolation below windows at balconies
- New electrical system
- New entrance doors
- New apartment doors
- New kitchen, shower/toilets, closets etc
- New wall surfaces
- New balcony fronts