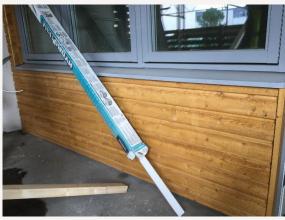

#### **Final measures**

- Double flex ventilation, heat recovery
- New windows, U=0,9
- Extra isolation on the roof
- New radiators&pipes, individual monitoring water
- Extra isolation below windows at balconies
- New electrical system
- New entrance doors
- New apartment doors
- New kitchen, shower/toilets, closets etc
- New wall surfaces
- New balcony fronts