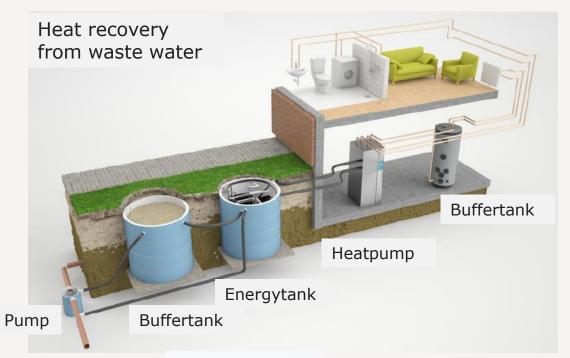

#### **Final measures**

- Double flex ventilation, heat recovery
- New windows, U=0,9
- Extra isolation on the roof
- New radiators&pipes, individual monitoring water
- Extra isolation below windows at balconies
- New electrical system
- New entrance doors
- New apartment doors
- New kitchen, shower/toilets, closets etc
- New wall surfaces
- New balcony fronts