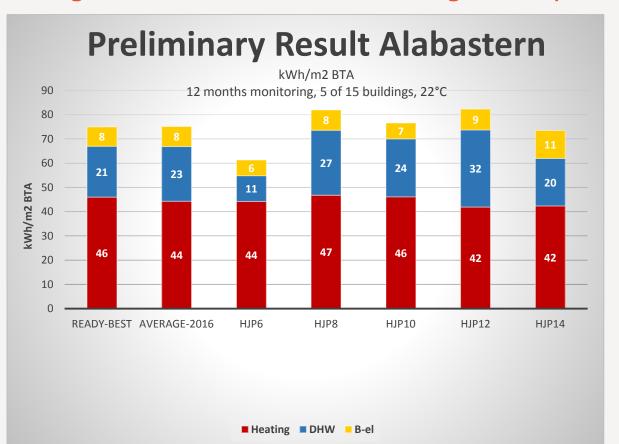

Low rents
Low paying capability







# Alabastern ver 2.0





#### Växjö

#### final design on demonstration buildings - May 2017

#### **Final measures**

- Double flex ventilation, heat recovery
- New windows, U=0,9
- Extra isolation on the roof
- New radiators&pipes, individual monitoring water
- Extra isolation below windows at balconies
- New electrical system
- New entrance doors
- New apartment doors
- New kitchen, shower/toilets, closets etc
- New wall surfaces
- New balcony fronts



























# Växjö

































NYDALA 22 – "specialhouse"









NYDALA 22 – "specialhouse"

















# Växjö building monitoring status – May 2017















# Växjö building monitoring status – May 2017