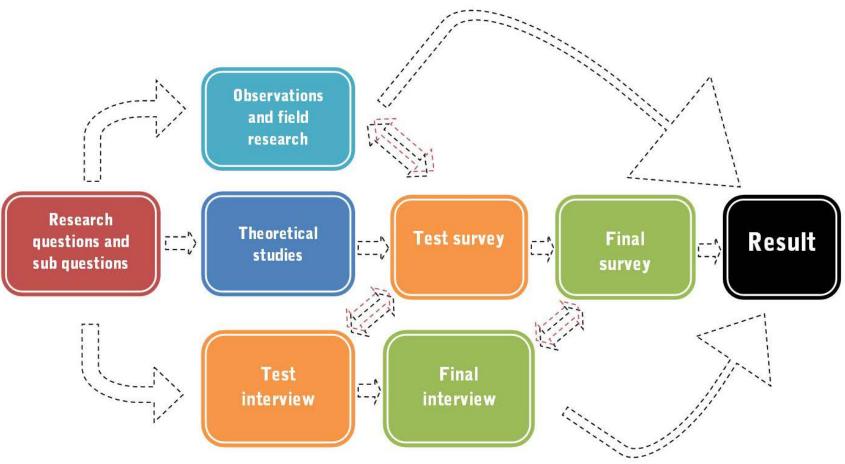

# ALABASTERN - Households' energy consumption behaviour in rental apartments - Task 8.9





Krushna Mahapatra,

Dept. of Built Environment and Energy Technology,

Linnaeus University, Sweden

Email: krushna.mahapatra@lnu.se



### Student project work by

Franziska Nagel, Pascalina Hiller, Yujia Tang, Moumita Akhter BED Master Program; Linnaeus University, Växjö Sweden

READY project meeting, Paris, 4-5 May 2017

## **O**bjectives

- What motivates environmental-friendly energy consumption behaviour in tenants in Alabastern?
  - Does educational or knowledge level, attitude, and cultural background have an impact on environmental behaviour?
  - How to motivate and create interest in the environment and energy saving behaviour?



Research Design





# Pre-interviews - in Teleborg



### 9 out of 54 Tenants responded

"The government should be responsible for energy consumption reduction, not me"

"I care about cute animals, like polar bears"

"I already use less energy"

"I want my children to have a good future"

"It saves me money"

## **Interviews**

### 9 out of 60 tenants responded



"Yeah sure, it's good to save energy by reducing the amount of electricity you use, but isn't it better to invest in renewable and green energy? I think it's better to make changes that don't affect our lifestyles."

"I don't understand what you mean with 'energy consumption'. Can you explain?"

"Do you think a bully's parent will come to school to learn what their child has done? It's the same here. Växjöbostäder can send whatever they want, bu