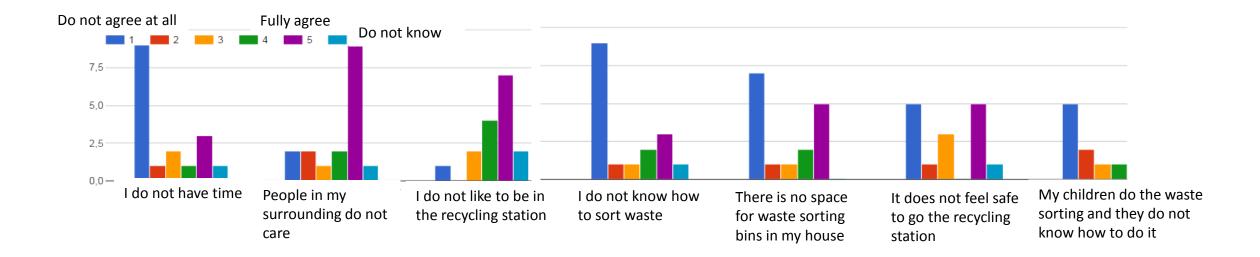

# Do you experience any of the following difficulties in handling your household waste?

Avfall