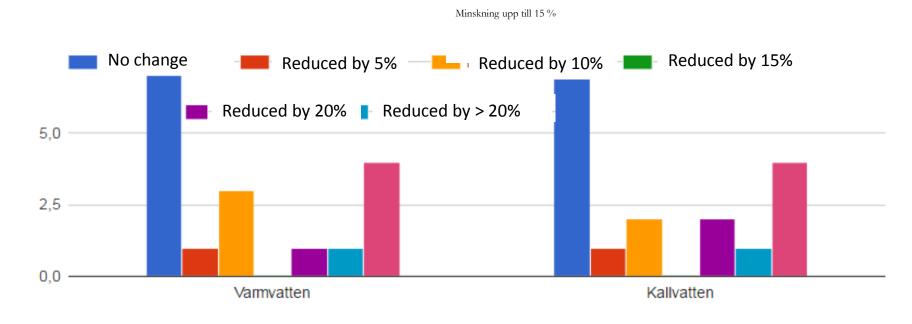

# Perceived impact of individual debiting of cost of hot and cold water

Växjöbostäder har eller kommer att introducera debitering av varm- och kallvatten. Hur kommer detta att påverka din användning av dessa?