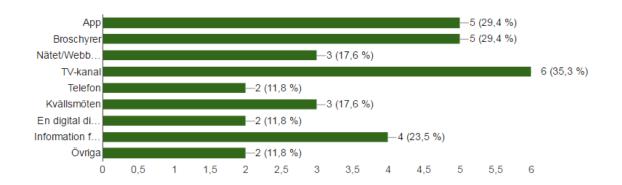

## Communication channels

#### Kommunikation

Vilken eller vilka av följande kanaler skulle du vilja använda för att lära dig mer om energianvändning, vattenkonsumtion och avfallshantering?

- Difficult to approach tenants
- Language barriers
- Psychology, Sociology