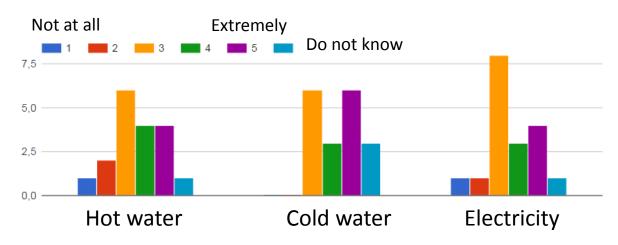

# How important is it for your household to reduce the consumption of...?

Hur viktigt är det för ditt hushåll att minska konsumtionen av: