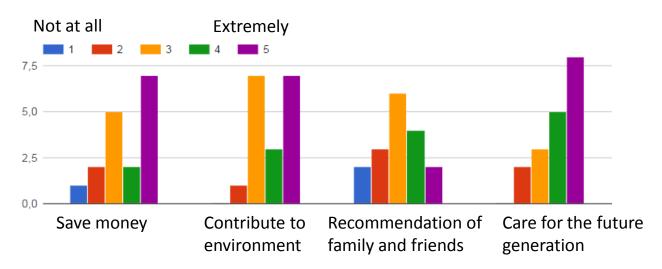

# How important are the following factors for you to reduce energy use...?

Hur viktiga är följande faktorer vid motivering för minskning av energikonsumtion?